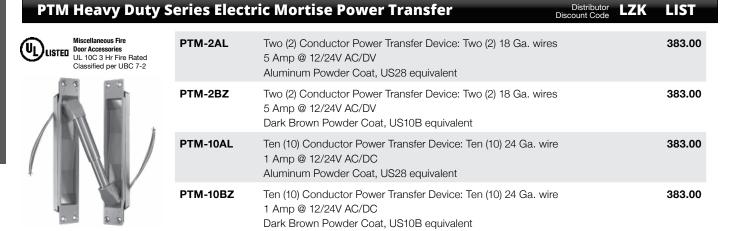

------------------------------------------------------------------------------------------------------------------------|-------|
|                  | Miscellaneous Fire Door Accessory                                                                                                                                                               |       |
|                  | PT-5 UL Listed Concealed Power Transfer Device, for use with all high and low current applications                                                                                              | 67.00 |
| PT5              | Also recommended for use with Von Duprin* EL 33 and 99 series and other high inrush devices *Von Duprin is a registered trademark of Ingersol Rand and Von Duprin. Not intended as endorsement. |       |