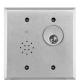

## Door Prop Alarms

**EA-SN** 

**EA-728V** 

**EA-708V** 

| MODEL    |                                                                     | LIST\$ |
|----------|---------------------------------------------------------------------|--------|
| EA-SN    | Single Gang Door Prop Alarm                                         | 256.00 |
| EA-728V  | Double Gang Door Prop Alarm, Keylock Reset/Bypass                   | 326.00 |
| EA-708V* | Double Gang Door Prop Alarm, Mortise Key Cylinder Reset/Bypass Prep | 361.00 |