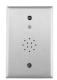

## Door Prop Alarms

**EA-SN** 

**EA-728V** 

**EA-708V** 

| MODEL    |                                                                     | LIST\$ |
|----------|---------------------------------------------------------------------|--------|
| EA-SN    | Single Gang Door Prop Alarm                                         | 256.00 |
| EA-728V  | Double Gang Door Prop Alarm, Keylock Reset/Bypass                   | 326.00 |
| EA-708V* | Double Gang Door Prop Alarm, Mortise Key Cylinder Reset/Bypass Prep | 361.00 |