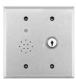

## Door Prop Alarms

**EA-SN** 

**EA-728V** 

**EA-708V** 

| MODEL    |                                                                     | LIST\$ |
|----------|---------------------------------------------------------------------|--------|
| EA-SN    | Single Gang Door Prop Alarm                                         | 256.00 |
| EA-728V  | Double Gang Door Prop Alarm, Keylock Reset/Bypass                   | 326.00 |
| EA-708V* | Double Gang Door Prop Alarm, Mortise Key Cylinder Reset/Bypass Prep | 361.00 |