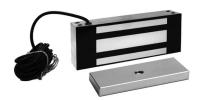

## Industrial Electromagnetic Locks

**E6200 locks** are fully featured, made of an epoxy sealed satin stainless steel industrial housing and utilize the same mounting template as major competitive brands. Full monitoring is standard. Recommended for interior doors or outdoor gate applications.

| MODEL |                                                                      | LIST\$ |
|-------|----------------------------------------------------------------------|--------|
| E6200 | Industrial Single Magnetic Lock, 1200lbs, Weatherized, 630, DPS, BAS | 523.00 |

- Retrofits Securitron M62 and Locknetics 70
- · Epoxy sealed electronics
- · Tamper-resistant
- Stainless steel housing, machine screws and blind nuts
- Stranded conductor cable, 10 feet jacketed
- Field selectable dual voltage
- Voltage and current spike protection
- Instant release anti-residual magnetism circuitry
- Door position status (DPS)
- · Bond alert status (BAS)