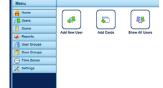

Designed for ease of use, the IPPro embedded web server allows for real-time monitoring and user management via a web browser.

Or download the free PLUS software and run your system through a single PC.

Don't forget SDC's line of digital keypads, readers and credentials are perfect companions to add for creating your own access control system package.

Click Here to Test Drive the SDC IPPro® Web Interface

Login: demo Password: 123456