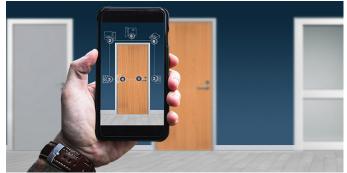

## SDC's COOL TOOLS YOU CAN USE ANYWHERE

Use the SDC App to send a picture with your contact information. SDC will recommend cost effective solution with product information links to retrofit the opening for access control locking hardware.

- 1. Snap a picture of your door opening application
- 2. Submit through the free SDC app
- 3. Receive a complete Access & Egress electrified solution

Take your toolbox with you anywhere with the SDC Security App