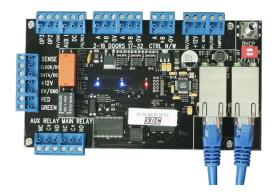

SDC IPPro® IP-based single door access controllers are now available with two ethernet ports for interfacing with an additional IP devices like cameras, additional door controllers, etc. They allow expansion from one standalone door up to a 100-door "grid." The additional ethernet port allows IT departments to save a port when connecting an extra door at the server. Installers can eliminate a long cable run when connecting an additional IP device.

Every IPPro® controller comes with secure, built-in web server to manage up to 32 doors from any standard web browser to allow for real-time monitoring, user management and audit trail up to 5,000 events. Or, download our free plus PC-client software to control up to 100 doors from a single PC. IPPro® PLUS is a role-based access control software suite with different interface modules. SDC IPPro® injectors and splitters are also available to help create a complete solution.