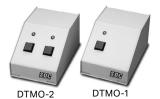

Mini Consoles Distributor Discount Code WK LIST

Mini Consoles provide control for one or two doors. Momentary or maintained push button switches with Bi-Color LED indicators.

**Dimensions:** 4-1/8" W x 3-1/8" H x 6-1/4" L **Color:** Beige

Contacts: 5 Amp @ 30VDC Power: 24VDC @ 0.02 Amp required for each LED

| DTMO-1   | One momentary switch and one LED                  | 268.00 |
|----------|---------------------------------------------------|--------|
| DTMO-2   | Two momentary switches and two LEDs               | 295.00 |
| DTMOMA-2 | One momentary, one maintained switch and two LEDs | 375.00 |
| DTMA-2   | Two maintained switches and two LEDs              | 295.00 |