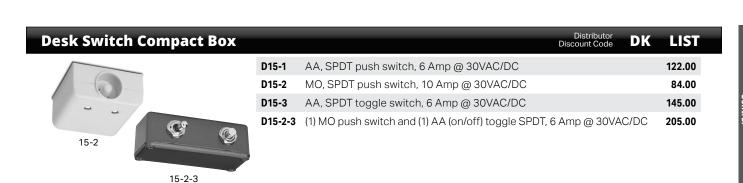

Mini Consoles Distributor Discount Code WK LIST

Mini Consoles provide control for one or two doors. Momentary or maintained push button switches with Bi-Color LED indicators.

**Dimensions:** 4-1/8" W x 3-1/8" H x 6-1/4" L **Color:** Beige

Contacts: 5 Amp @ 30VDC Power: 24VDC @ 0.02 Amp required for each LED



| DTMO-1   | One momentary switch and one LED                  | 268.00 |
|----------|---------------------------------------------------|--------|
| DTMO-2   | Two momentary switches and two LEDs               | 295.00 |
| DTMOMA-2 | One momentary, one maintained switch and two LEDs | 375.00 |
| DTMA-2   | Two maintained switches and two LEDs              | 295.00 |