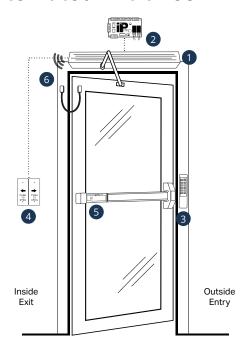

## **IP-BASED APPLICATIONS**

# **Automated Entrance IP-Based Access Control**

# AUTO Series

## Low Energy Swing Door Operators

AUTOS136V Push Arm, 36" Opening
AUTOS236V Pull Arm, 36" Opening
AUTO-IR Present Sensor

- Single button, selftuning setup
- Built-in 1 Amp power supply
- Onboard lock sequencing

# 2 IPD Series

### **IP-Based Access Controllers**

 IPDCE
 IPPro Controller Board

 IPDSE
 IPPro Expansion Board

 IPPRO-SKE
 IPPro Starter Kit

- · Single door controller
- Built-in, no-cost software for 32 doors
- Two ethernet ports

## 3 923 Series

#### Indoor/Outdoor Digital Keypads

923PW Weigand Output

- Narrow surface, mullion or frame mount
- Heavy cast vandal resistant housing
- 500 users

# 4 480V Series

## Vestibule Push Plates

- · SPDT push plates
- · Vestibule activation

# 5 IP100 Series

## Retrofit Exit Device ELR PoE Kits

IP100VDK Von Duprin
IP100FRK Falcon
IP100SGK Sargent

- Motorized electric latch retraction
- Eliminate costly exit device replacement

# 6 PT Series

#### **Power Transfer Loops**

| PT-3V   | Surface                |
|---------|------------------------|
| PT-3/8V | Surface, %" ID         |
| PT-5    | Concealed Mortise      |
| L .     | Flexible steel conduit |